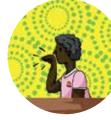

### Tazuni

Players make a beak with one of their hands in front of their mouth.